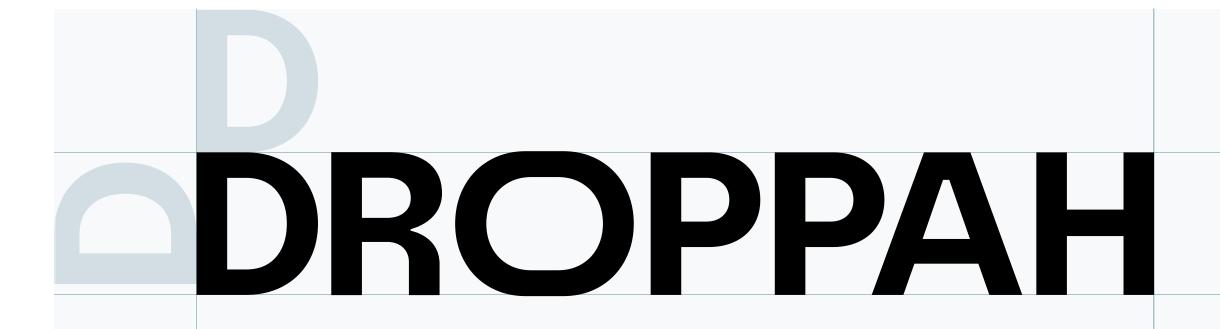

### Logo

Clear space is important to maintain the integrity of the logo. The appropriate clear space is dictated by the size of the D. The clear space will increase or decrease in proportion to the logo size. Nothing should appear within this clear space.