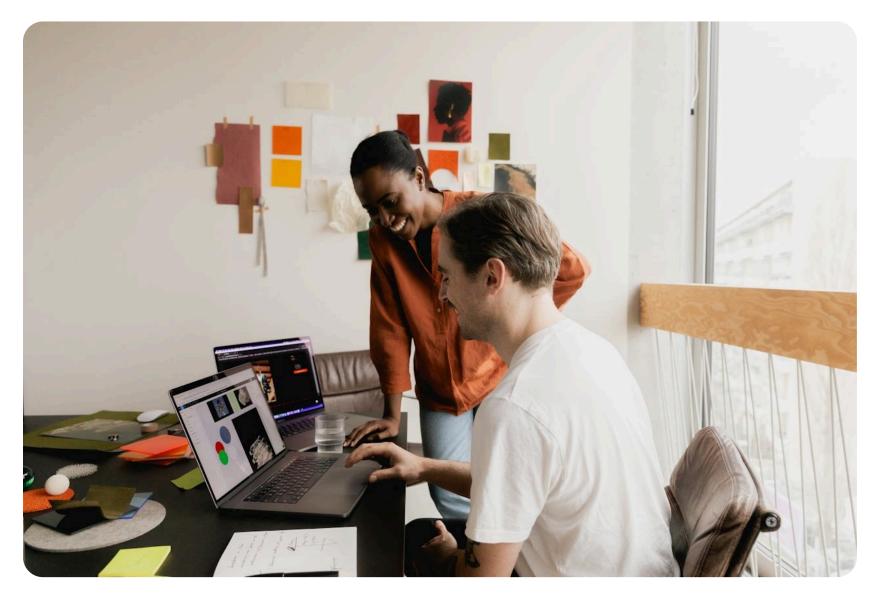

# **Photography**

Photography should be light, bright, and aspirational, set in the work place. Not too posed, expressions should be relaxed. Select shots that feel organic and in the moment.