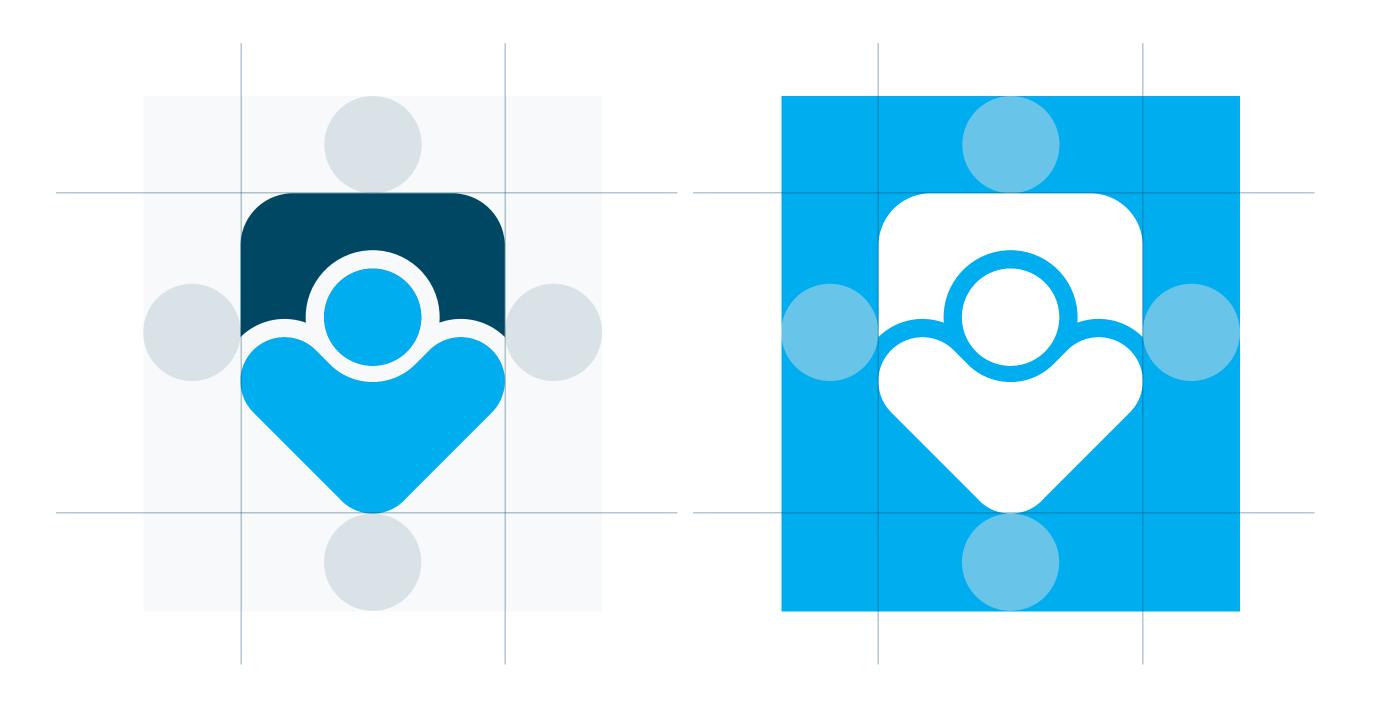

# Icon Logo

An integral part of the PayHero brand is our distinctive icon that relates directly back to our system.

The PayHero icon can be applied where there may not be space for the full wordmark. Please refer to the brand expression for the appropriate application.

Our icon appears in the 2 colour configuration and all white, as shown on the right.