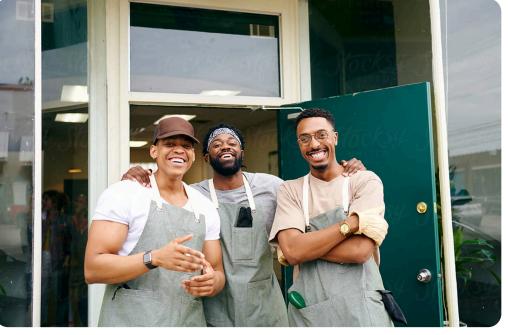

# **Photography**

Photography should be light, bright, and aspirational, set in the work place. Not too posed, expressions should be relaxed. Select shots that feel organic and in the moment.