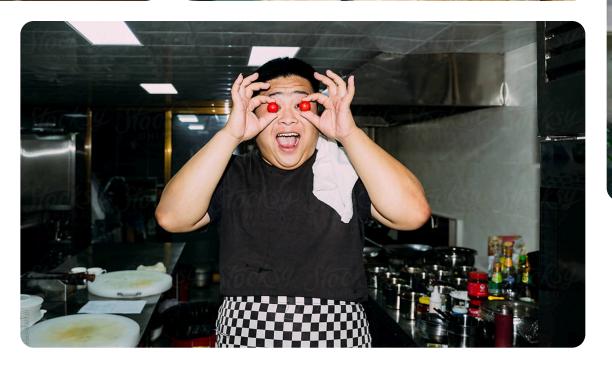

# **Photography**

Photography should be light, bright, and aspirational, set in the work place – ideally featuring an hourly worker. Not too posed, expressions should be relaxed. Select shots that feel organic and in the moment.